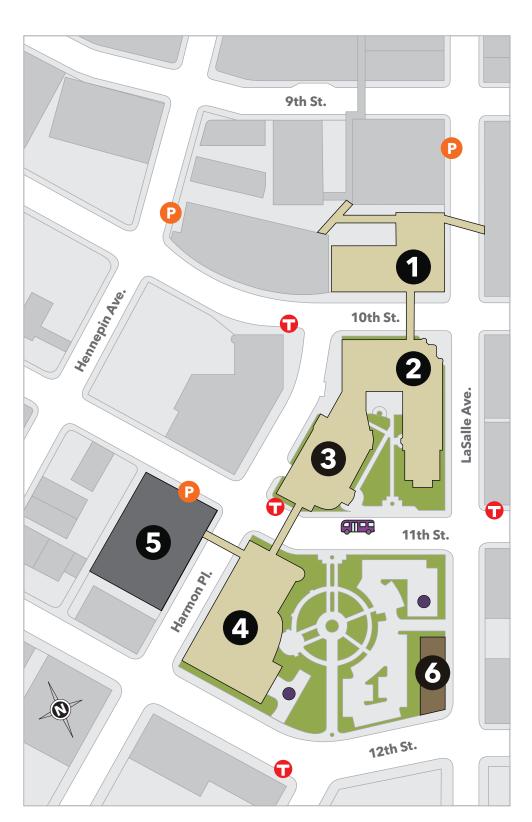

## **MINNEAPOLIS CAMPUS**

1000 LaSalle Ave. Minneapolis, MN 55403 USA

## **BUILDINGS & SPACES**

- ♦ Accessible Building
- ▲ Partially Accessible Building

| Opus Hall (MOH)                         | 1 |
|-----------------------------------------|---|
| School of Education                     |   |
| Terrence Murphy Hall (TMH)◆             | 2 |
| College of Business                     |   |
| Schulze Hall (SCH)◆                     | 3 |
| Schulze School of Entrepreneurship      |   |
| School of Law (MSL)◆                    | 4 |
| Parking at 11th Street and Harmon Place |   |
| (Public Parking)◆                       | 5 |
| MacPhail                                | 6 |